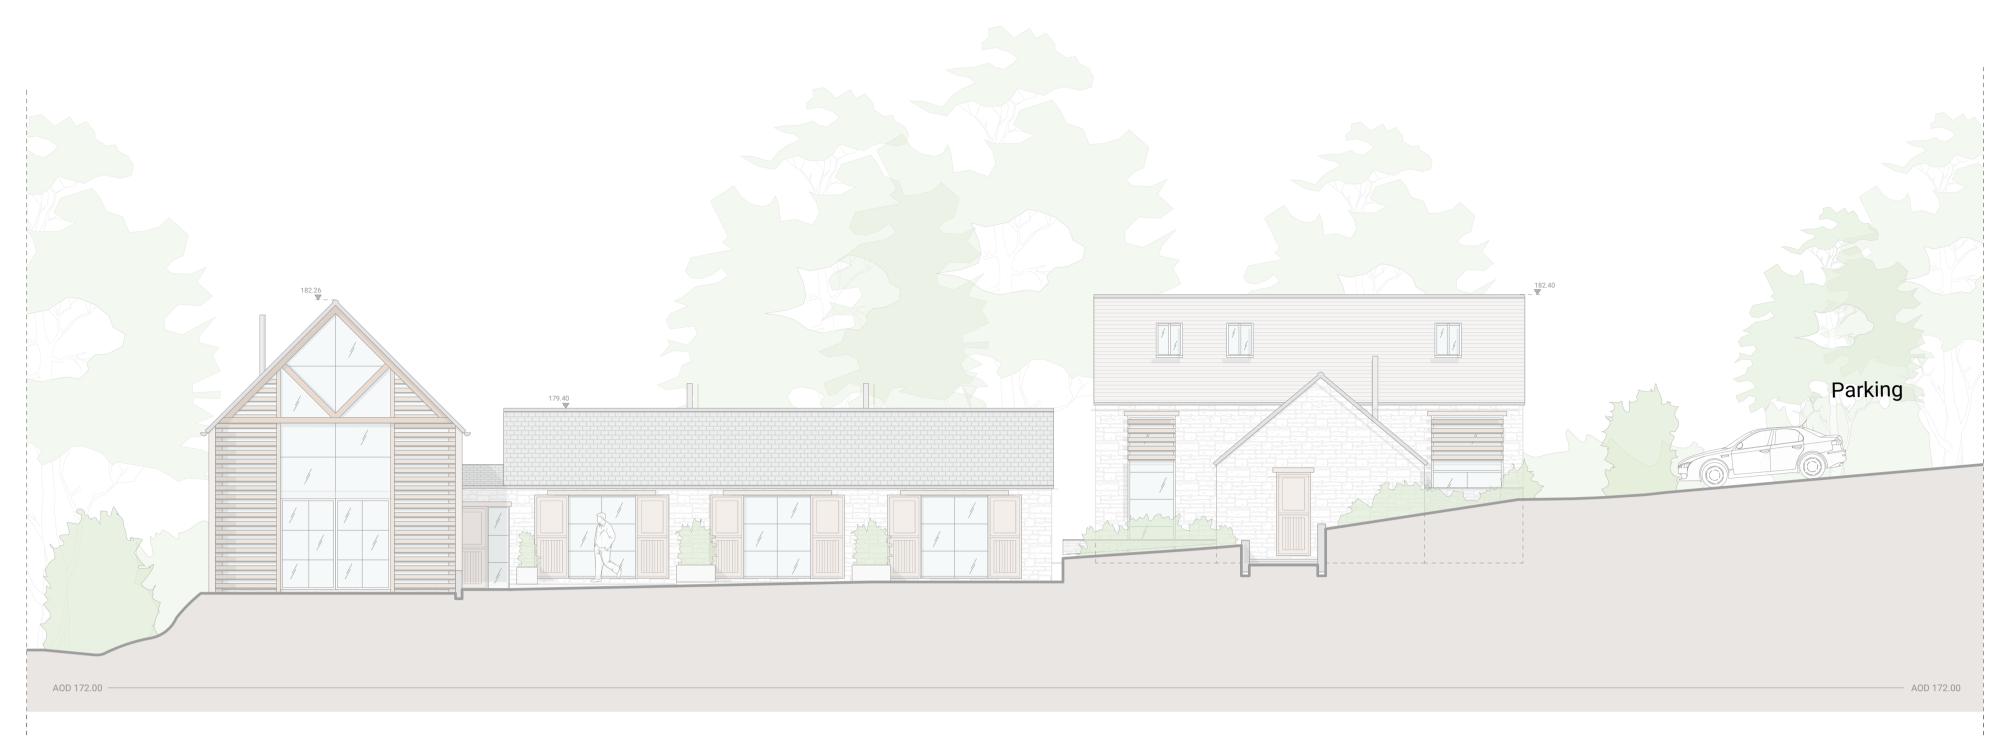

# PREVIOUSLY SUBMITTED WEST ELEVATION A



# NEW PROPOSED WEST ELEVATION A





1.Do not scale from this drawing. Use figured dimensions only.

This drawing may not be based on survey drawings and areas are therefore subject to change as part of the general design process and/or the obtention of a survey drawing study.

10m

### <u>Legend:</u>

---- Previously submitted scheme outline

| Rev. | Date     | Description                                 |
|------|----------|---------------------------------------------|
| Α    | 07/02/24 | Glazing bars removed & landscape amendments |

# Planning Application



| <b>The Feathered Nest Country Inn</b><br>Nether Westcote, Gloucestershire, OX7 6SD