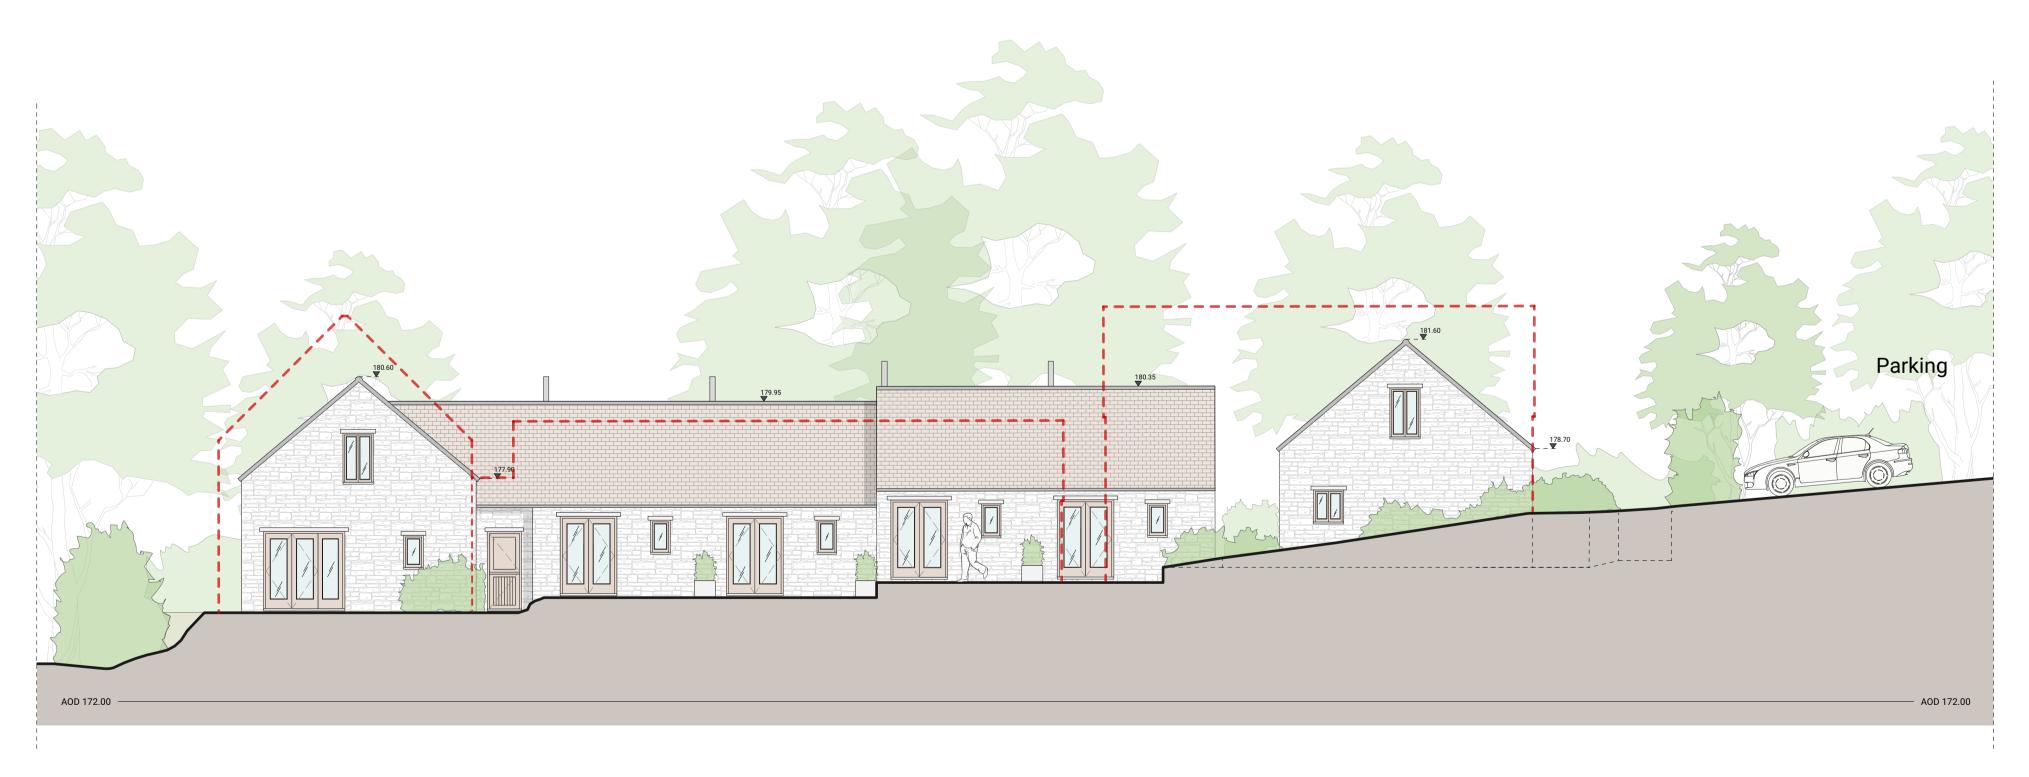

# NEW PROPOSED WEST ELEVATION A

1.Do not scale from this drawing. Use figured dimensions only.

This drawing may not be based on survey drawings and areas are therefore subject to change as part of the general design process and/or the obtention of a survey drawing study.

### <u>Legend:</u>

---- Previously submitted scheme outline

| Rev. | Date     | Description                                 |
|------|----------|---------------------------------------------|
| Α    | 07/02/24 | Glazing bars removed & landscape amendments |

# Planning Application

| <b>The Feathered Nest Country Inn</b><br>Nether Westcote, Gloucestershire, OX7 6SD                                                                                                                                                                                                       |                                    |           |  |  |
|------------------------------------------------------------------------------------------------------------------------------------------------------------------------------------------------------------------------------------------------------------------------------------------|------------------------------------|-----------|--|--|
| <b>PROJECT NO.</b> 21203_                                                                                                                                                                                                                                                                | <b>dwg no.</b><br>DR_0220-1        | REV.<br>A |  |  |
| TITLE<br>Proposed West elevation                                                                                                                                                                                                                                                         |                                    |           |  |  |
| <b>DATE</b><br>08/02/2024                                                                                                                                                                                                                                                                | <b>SCALE</b><br>1:100 @ A1 / 1:200 | ) @ A3    |  |  |
| Alistair Downie studio, Home ground, Glebe Farm, Great Rissington, Cheltenham, Glocs, GL54 2LH<br>T_ +44 7973 154540 E_ studio@alistairdownie.com W_ www.alistairdownie.com<br>All sizes in millimetres unless otherwise stated. Do not scale this drawing. © Alistair Downie Ltd, 2022. |                                    |           |  |  |